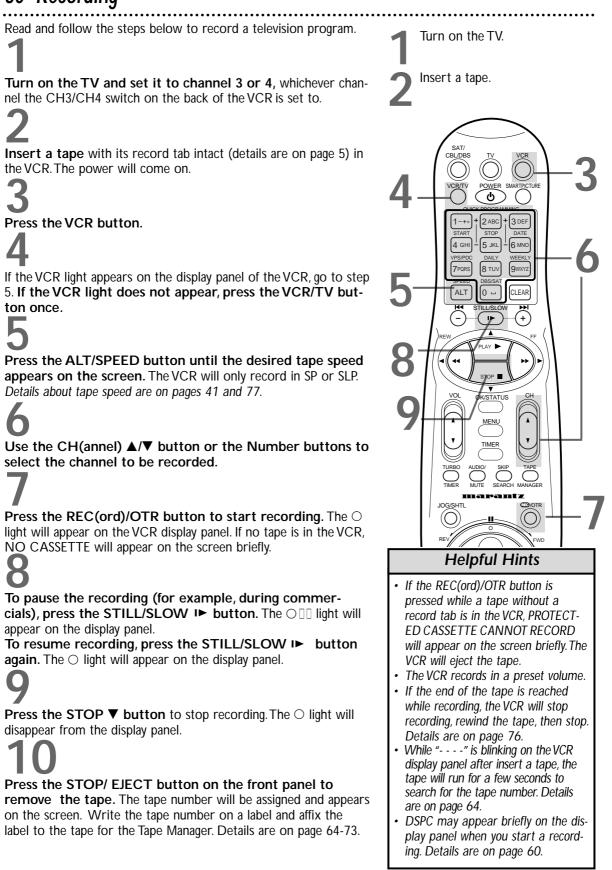

## 1

Press the VCR button, then press the POWER button.

# 2

Turn on the TV. Set it to channel 3 or 4, whichever channel the CH3/CH4 switch on the back of the VCR is set to (or your Cable Box/DBS output channel, if applicable). The menu shown below will appear.

## 3

Press the PLAY  $\blacktriangle$  or STOP  $\checkmark$  button to select the language of the on-screen displays and menus.

# 4

**Press the OK/STATUS button.** The menu shown below will appear.

| CABLE BOX CO                                                                                                                                                                                                                                                                                                                                                                                                                                                                                                                                                                                                                                                                                                                                                                                                                                                                                                                                                                                                                                                                                                                                                                                                                                                                                                                                                                                                                                                                                                                                                                                                                                                                                                                                                                                                                                                                                                                                                                                                                                                                                                        | ONTROLLER    |   |
|---------------------------------------------------------------------------------------------------------------------------------------------------------------------------------------------------------------------------------------------------------------------------------------------------------------------------------------------------------------------------------------------------------------------------------------------------------------------------------------------------------------------------------------------------------------------------------------------------------------------------------------------------------------------------------------------------------------------------------------------------------------------------------------------------------------------------------------------------------------------------------------------------------------------------------------------------------------------------------------------------------------------------------------------------------------------------------------------------------------------------------------------------------------------------------------------------------------------------------------------------------------------------------------------------------------------------------------------------------------------------------------------------------------------------------------------------------------------------------------------------------------------------------------------------------------------------------------------------------------------------------------------------------------------------------------------------------------------------------------------------------------------------------------------------------------------------------------------------------------------------------------------------------------------------------------------------------------------------------------------------------------------------------------------------------------------------------------------------------------------|--------------|---|
| ( OF                                                                                                                                                                                                                                                                                                                                                                                                                                                                                                                                                                                                                                                                                                                                                                                                                                                                                                                                                                                                                                                                                                                                                                                                                                                                                                                                                                                                                                                                                                                                                                                                                                                                                                                                                                                                                                                                                                                                                                                                                                                                                                                | FF           |   |
| → OFF                                                                                                                                                                                                                                                                                                                                                                                                                                                                                                                                                                                                                                                                                                                                                                                                                                                                                                                                                                                                                                                                                                                                                                                                                                                                                                                                                                                                                                                                                                                                                                                                                                                                                                                                                                                                                                                                                                                                                                                                                                                                                                               | CH.=CHANNEL  |   |
| ON CH. 2                                                                                                                                                                                                                                                                                                                                                                                                                                                                                                                                                                                                                                                                                                                                                                                                                                                                                                                                                                                                                                                                                                                                                                                                                                                                                                                                                                                                                                                                                                                                                                                                                                                                                                                                                                                                                                                                                                                                                                                                                                                                                                            | ON CH. 7     |   |
| ON CH. 3                                                                                                                                                                                                                                                                                                                                                                                                                                                                                                                                                                                                                                                                                                                                                                                                                                                                                                                                                                                                                                                                                                                                                                                                                                                                                                                                                                                                                                                                                                                                                                                                                                                                                                                                                                                                                                                                                                                                                                                                                                                                                                            | ON CH. 8     |   |
| ON CH. 4                                                                                                                                                                                                                                                                                                                                                                                                                                                                                                                                                                                                                                                                                                                                                                                                                                                                                                                                                                                                                                                                                                                                                                                                                                                                                                                                                                                                                                                                                                                                                                                                                                                                                                                                                                                                                                                                                                                                                                                                                                                                                                            | ON CH. 9     |   |
| ON CH. 5                                                                                                                                                                                                                                                                                                                                                                                                                                                                                                                                                                                                                                                                                                                                                                                                                                                                                                                                                                                                                                                                                                                                                                                                                                                                                                                                                                                                                                                                                                                                                                                                                                                                                                                                                                                                                                                                                                                                                                                                                                                                                                            | on a/v front |   |
| ON CH.6                                                                                                                                                                                                                                                                                                                                                                                                                                                                                                                                                                                                                                                                                                                                                                                                                                                                                                                                                                                                                                                                                                                                                                                                                                                                                                                                                                                                                                                                                                                                                                                                                                                                                                                                                                                                                                                                                                                                                                                                                                                                                                             | on a/v rear  |   |
| SELECT: A V                                                                                                                                                                                                                                                                                                                                                                                                                                                                                                                                                                                                                                                                                                                                                                                                                                                                                                                                                                                                                                                                                                                                                                                                                                                                                                                                                                                                                                                                                                                                                                                                                                                                                                                                                                                                                                                                                                                                                                                                                                                                                                         | CONFIRM:OK   | J |
| END:MENU                                                                                                                                                                                                                                                                                                                                                                                                                                                                                                                                                                                                                                                                                                                                                                                                                                                                                                                                                                                                                                                                                                                                                                                                                                                                                                                                                                                                                                                                                                                                                                                                                                                                                                                                                                                                                                                                                                                                                                                                                                                                                                            |              | Ϊ |
| \     \     \     \     \     \     \     \     \     \     \     \     \     \     \     \     \     \     \     \     \     \     \     \     \     \     \     \     \     \     \     \     \     \     \     \     \     \     \     \     \     \     \     \     \     \     \     \     \     \     \     \     \     \     \     \     \     \     \     \     \     \     \     \     \     \     \     \     \     \     \     \     \     \     \     \     \     \     \     \     \     \     \     \     \     \     \     \     \     \     \     \     \     \     \     \     \     \     \     \     \     \     \     \     \     \     \     \     \     \     \     \     \     \     \     \     \     \     \     \     \     \     \     \     \     \     \     \     \     \     \     \     \     \     \     \     \     \     \     \     \     \     \     \     \     \     \     \     \     \     \     \     \     \     \     \     \     \     \     \     \     \     \     \     \     \     \     \     \     \     \     \     \     \     \     \     \     \     \     \     \     \     \     \     \     \     \     \     \     \     \     \     \     \     \     \     \     \     \     \     \     \     \     \     \     \     \     \     \     \     \     \     \     \     \     \     \     \     \     \     \     \     \     \     \     \     \     \     \     \     \     \     \     \     \     \     \     \     \     \     \     \     \     \     \     \     \     \     \     \     \     \     \     \     \     \     \     \     \     \     \     \     \     \     \     \     \     \     \     \     \     \     \     \     \     \     \     \     \     \     \     \     \     \     \     \     \     \     \     \     \     \     \     \     \     \     \     \     \     \     \     \     \     \     \     \     \     \     \     \     \     \     \     \     \     \     \     \     \     \     \     \     \     \     \     \     \     \     \     \     \     \     \     \     \     \     \     \     \     \ |              | / |

Turn on the TV.

- Auto or – : – may appear on the display panel until the clock is set.
- If you do not want to set up channels now, press the MENU button at step 6. TUNER NOT SET will appear on the screen briefly.
- You may not set up channels at step 6 if you are using a Cable Box/DBS.

### Turning on Your VCR (cont'd) 11

# 5

If you do not want to set up the Cable Box Controller now, press the OK/STATUS button to leave the Controller turned OFF. The display shown below will appear on the screen. Proceed to step 6. You may set up the Controller later by following the instructions on pages 50-54.

If you do want to set up the Cable Box Controller now, follow steps 5-8 on pages 51-52 now.

CONNECT ANTENNA OR CABLE TO VCR FOR AUTO CH. SET

READY: OK END: MENU

## 6

Press the OK/STATUS button to begin automatic channel setup. AUTO CH. SET PROCEEDING PLEASE WAIT will appear on the screen. The VCR will memorize all of the channels you receive, so when you scan through channels using the CH(annel) ▲/▼ button, you'll only scan through channels that you receive.

## 7

When channels are set up, AUTO CH. SET COMPLETED will appear on the screen briefly.

Wait for the VCR to set up channels.

### 12 Automatic Channel Setup

Although your VCR may automatically memorize the channels you receive when you turn it on for the first time, this function lets you set up channels again. Make each entry within one minute of the previous entry.

#### Press the VCR button, then press the MENU button.

#### Press the PLAY ▲ or STOP ▼ button to select TUNER SET UP, then press the OK/STATUS button.

Press the FF ► button repeatedly so that ANT (if you have an antenna) or CABLE (if you have a cable connection) appears beside CABLE/ANTENNA.

#### Press the STOP ▼ button to select AUTO CH. PRO-GRAMMING, then press the OK/STATUS button. AUTO CH. SET PROCEEDING PLEASE WAIT and a scale that shows the progress of channel setup will appear on the screen. The VCR will memorize all the channels you receive.

#### Wait for a few minutes while the VCR sets up channels.

When programming is complete, AUTO CH. SET COMPLETED will appear on the screen. Then, the programming of the lowest channel number placed in the VCR's memory will appear on the screen. Now when you press the CH(annel) ▲/▼ button, you will scan only through channels you receive.

- The two Line Input modes will always be stored in the VCR's memory at channel 00. To select A/V IN FRONT or A/V IN REAR, press 0, 0 so that A/V IN appears briefly, then press the CH(annel)  $\blacktriangle$ / $\bigtriangledown$  button so that A/V IN FRONT or A/V IN REAR appears on the screen briefly. To exit Line Input mode, use the CH(annel)  $\blacktriangle$ / $\nabla$  button to select a channel other than 00.
- The VCR may automatically set CABLE or ANT even if you do not select it.

### Automatic Channel Setup (cont'd) 13

**Press the MENU button.** Programming of the last channel you added or deleted will appear on the screen.